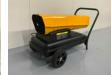

# JCB SH215D Heteluchtkanon

# Description

The JCB-SH215D is a powerful and economical diesel space heater designed for industrial and commercial heating. Substantial heating power of 63KW Up to 1300m³ heating range High performance and low fuel consumption, consumes 5.8 liters of fuel per hour 50-liter fuel tank Adjustable heat settings with built-in thermostat Features a flame cone to disperse and direct heat to desired areas Temperature displays indicate both room temperature and machine temperature Power LED to indicate machine power 310W motor power for fan Net weight 26 kg JCB-SH215D Diesel Space Heater