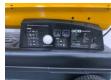

# Description

The JCB-SH215D is a powerful and economical diesel space heater designed for industrial and commercial heating. Substantial heating power of 63KW Up to 1300m³ heating range High performance and low fuel consumption, consumes 5.8 liters of fuel per hour 50-liter fuel tank Adjustable heat settings with built-in thermostat Features a flame cone to disperse and direct heat to desired areas Temperature displays indicate both room temperature and machine temperature Power LED to indicate machine power 310W motor power for fan Net weight 26 kg JCB-SH215D Diesel Space Heater