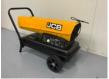

# JCB SH215D Heteluchtkanon

# Description

The JCB-SH215D is a powerful and economical diesel space heater designed for industrial and commercial heating. Substantial heating power of 63KW Up to 1300m³ heating range High performance and low fuel consumption, consumes 5.8 liters of fuel per hour 50-liter fuel tank Adjustable heat settings with built-in thermostat Features a flame cone to disperse and direct heat to desired areas Temperature displays indicate both room temperature and machine temperature Power LED to indicate machine power 310W motor power for fan Net weight 26 kg JCB-SH215D Diesel Space Heater