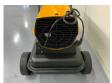

# JCB SH215D Heteluchtkanon

# Description

The JCB-SH215D is a powerful and economical diesel space heater designed for industrial and commercial heating. Substantial heating power of 63KW Up to 1300m³ heating range High performance and low fuel consumption, consumes 5.8 liters of fuel per hour 50-liter fuel tank Adjustable heat settings with built-in thermostat Features a flame cone to disperse and direct heat to desired areas Temperature displays indicate both room temperature and machine temperature Power LED to indicate machine power 310W motor power for fan Net weight 26 kg JCB-SH215D Diesel Space Heater