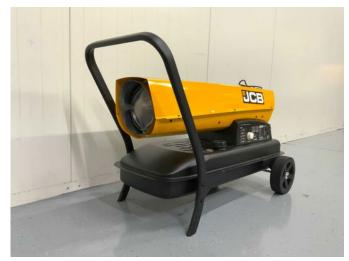

# JCB SH215D Heteluchtkanon

# Description

The JCB-SH215D is a powerful and economical diesel space heater designed for industrial and commercial heating. Substantial heating power of 63KW Up to 1300m³ heating range High performance and low fuel consumption, consumes 5.8 liters of fuel per hour 50-liter fuel tank Adjustable heat settings with built-in thermostat Features a flame cone to disperse and direct heat to desired areas Temperature displays indicate both room temperature and machine temperature Power LED to indicate machine power 310W motor power for fan Net weight 26 kg JCB-SH215D Diesel Space Heater