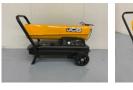

# JCB SH215D Heteluchtkanon

# Description

The JCB-SH215D is a powerful and economical diesel space heater designed for industrial and commercial heating. Substantial heating power of 63KW Up to 1300m³ heating range High performance and low fuel consumption, consumes 5.8 liters of fuel per hour 50-liter fuel tank Adjustable heat settings with built-in thermostat Features a flame cone to disperse and direct heat to desired areas Temperature displays indicate both room temperature and machine temperature Power LED to indicate machine power 310W motor power for fan Net weight 26 kg JCB-SH215D Diesel Space Heater