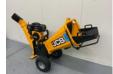

# JCB CH75100P - Houthakselaar

## Description

Model JCB-CH75100P Start Method Recoil Type of drive Belt drive Cutting capacity (mm) 100 Feed hopper opening (mm)  $450 \times 378$  Feed hopper opening (mm)  $148 \times 223$  Disc size (mm) (Diameter / Thickness) 350 Knives Double reversible knives Features Emergency stop button Emergency rod Engine Model JCB-E225P Motort Type 4-stroke OHV single cylinder Engine displacement (cc) 224 Max. Engine power (hp) 7.5 Disc speed (RPM) 2800 Fuel Gasoline Fuel capacity (L) 3.6 Engine oil SAE 30 or 15W40 Engine oil capacity (ml) 600 Gross weight (kg) 148 Net weight (kg) 120 Tires Pneumatic Wheel size (inch) 14.5 Wheel size (mm) 368 Off Road tow hitch? Yes Package dimensions (H x W x L) (mm)  $910 \times 565 \times 860$  In the box Gasoline wood chipper, manual, tool kit