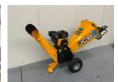

# JCB CH75100P - Houthakselaar

## Description

Model JCB-CH75100P Start Method Recoil Type of drive Belt drive Cutting capacity (mm) 100 Feed hopper opening (mm)  $450 \times 378$  Feed hopper opening (mm)  $148 \times 223$  Disc size (mm) (Diameter / Thickness) 350 Knives Double reversible knives Features Emergency stop button Emergency rod Engine Model JCB-E225P Motort Type 4-stroke OHV single cylinder Engine displacement (cc) 224 Max. Engine power (hp) 7.5 Disc speed (RPM) 2800 Fuel Gasoline Fuel capacity (L) 3.6 Engine oil SAE 30 or 15W40 Engine oil capacity (ml) 600 Gross weight (kg) 148 Net weight (kg) 120 Tires Pneumatic Wheel size (inch) 14.5 Wheel size (mm) 368 Off Road tow hitch? Yes Package dimensions (H x W x L) (mm)  $910 \times 565 \times 860$  In the box Gasoline wood chipper, manual, tool kit