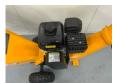

# JCB CH75100P - Houthakselaar

## Description

Model JCB-CH75100P Start Method Recoil Type of drive Belt drive Cutting capacity (mm) 100 Feed hopper opening (mm)  $450 \times 378$  Feed hopper opening (mm)  $148 \times 223$  Disc size (mm) (Diameter / Thickness) 350 Knives Double reversible knives Features Emergency stop button Emergency rod Engine Model JCB-E225P Motort Type 4-stroke OHV single cylinder Engine displacement (cc) 224 Max. Engine power (hp) 7.5 Disc speed (RPM) 2800 Fuel Gasoline Fuel capacity (L) 3.6 Engine oil SAE 30 or 15W40 Engine oil capacity (ml) 600 Gross weight (kg) 148 Net weight (kg) 120 Tires Pneumatic Wheel size (inch) 14.5 Wheel size (mm) 368 Off Road tow hitch? Yes Package dimensions (H x W x L) (mm)  $910 \times 565 \times 860$  In the box Gasoline wood chipper, manual, tool kit