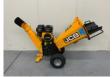

# JCB CH75100P - Houthakselaar

## Description

Model JCB-CH75100P Start Method Recoil Type of drive Belt drive Cutting capacity (mm) 100 Feed hopper opening (mm)  $450 \times 378$  Feed hopper opening (mm)  $148 \times 223$  Disc size (mm) (Diameter / Thickness) 350 Knives Double reversible knives Features Emergency stop button Emergency rod Engine Model JCB-E225P Motort Type 4-stroke OHV single cylinder Engine displacement (cc) 224 Max. Engine power (hp) 7.5 Disc speed (RPM) 2800 Fuel Gasoline Fuel capacity (L) 3.6 Engine oil SAE 30 or 15W40 Engine oil capacity (ml) 600 Gross weight (kg) 148 Net weight (kg) 120 Tires Pneumatic Wheel size (inch) 14.5 Wheel size (mm) 368 Off Road tow hitch? Yes Package dimensions (H x W x L) (mm)  $910 \times 565 \times 860$  In the box Gasoline wood chipper, manual, tool kit