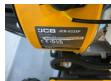

# JCB CH75100P - Houthakselaar

## Description

Model JCB-CH75100P Start Method Recoil Type of drive Belt drive Cutting capacity (mm) 100 Feed hopper opening (mm)  $450 \times 378$  Feed hopper opening (mm)  $148 \times 223$  Disc size (mm) (Diameter / Thickness) 350 Knives Double reversible knives Features Emergency stop button Emergency rod Engine Model JCB-E225P Motort Type 4-stroke OHV single cylinder Engine displacement (cc) 224 Max. Engine power (hp) 7.5 Disc speed (RPM) 2800 Fuel Gasoline Fuel capacity (L) 3.6 Engine oil SAE 30 or 15W40 Engine oil capacity (ml) 600 Gross weight (kg) 148 Net weight (kg) 120 Tires Pneumatic Wheel size (inch) 14.5 Wheel size (mm) 368 Off Road tow hitch? Yes Package dimensions (H x W x L) (mm)  $910 \times 565 \times 860$  In the box Gasoline wood chipper, manual, tool kit