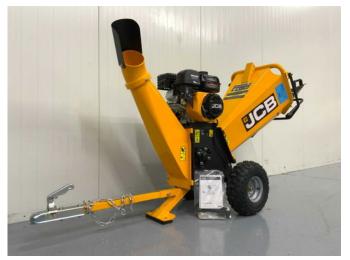

# JCB CH75100P - Houthakselaar

## Description

Model JCB-CH75100P Start Method Recoil Type of drive Belt drive Cutting capacity (mm) 100 Feed hopper opening (mm)  $450 \times 378$  Feed hopper opening (mm)  $148 \times 223$  Disc size (mm) (Diameter / Thickness) 350 Knives Double reversible knives Features Emergency stop button Emergency rod Engine Model JCB-E225P Motort Type 4-stroke OHV single cylinder Engine displacement (cc) 224 Max. Engine power (hp) 7.5 Disc speed (RPM) 2800 Fuel Gasoline Fuel capacity (L) 3.6 Engine oil SAE 30 or 15W40 Engine oil capacity (ml) 600 Gross weight (kg) 148 Net weight (kg) 120 Tires Pneumatic Wheel size (inch) 14.5 Wheel size (mm) 368 Off Road tow hitch? Yes Package dimensions (H x W x L) (mm)  $910 \times 565 \times 860$  In the box Gasoline wood chipper, manual, tool kit