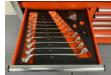

#### Description

Heavy duty tool trolley number of drawers: 11 drawers number of filled drawers: 9 filled drawers tools: chrome-vanadium tools contents: 29-piece ring wrench set (6 mm - 50 mm) 3 ratchet wrench sets with sockets & bits (1/4", 3/8" & 1/2") 11-piece ring wrench set (6\*7 mm - 30\*32 mm) adjustable banre wrench 12-piece pliers set 2 hammers & 4 files point impact and chisel set 12 screwdrivers Allen wrenches, Torx wrenches, precision tools 21-piece T-wrench set 34-piece power sockets set (12 mm - 50 mm) + Torx & socket sockets & ratchet wrench 3/4," LED lamp, saw, scissors, knife, measuring tools etc.