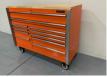

#### Description

Heavy duty tool trolley number of drawers: 11 drawers number of filled drawers: 9 filled drawers tools: chrome-vanadium tools contents: 29-piece ring wrench set (6 mm - 50 mm) 3 ratchet wrench sets with sockets & bits (1/4", 3/8" & 1/2") 11-piece ring wrench set (6\*7 mm - 30\*32 mm) adjustable banre wrench 12-piece pliers set 2 hammers & 4 files point impact and chisel set 12 screwdrivers Allen wrenches, Torx wrenches, precision tools 21-piece T-wrench set 34-piece power sockets set (12 mm - 50 mm) + Torx & socket sockets & ratchet wrench 3/4," LED lamp, saw, scissors, knife, measuring tools etc.