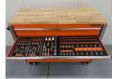

#### Description

Heavy duty tool trolley number of drawers: 11 drawers number of filled drawers: 9 filled drawers tools: chrome-vanadium tools contents: 29-piece ring wrench set (6 mm - 50 mm) 3 ratchet wrench sets with sockets & bits (1/4", 3/8" & 1/2") 11-piece ring wrench set (6\*7 mm - 30\*32 mm) adjustable banre wrench 12-piece pliers set 2 hammers & 4 files point impact and chisel set 12 screwdrivers Allen wrenches, Torx wrenches, precision tools 21-piece T-wrench set 34-piece power sockets set (12 mm - 50 mm) + Torx & socket sockets & ratchet wrench 3/4," LED lamp, saw, scissors, knife, measuring tools etc.