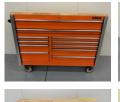

#### Description

Heavy duty tool trolley number of drawers: 11 drawers number of filled drawers: 9 filled drawers tools: chrome-vanadium tools contents: 29-piece ring wrench set (6 mm - 50 mm) 3 ratchet wrench sets with sockets & bits (1/4", 3/8" & 1/2") 11-piece ring wrench set (6\*7 mm - 30\*32 mm) adjustable banre wrench 12-piece pliers set 2 hammers & 4 files point impact and chisel set 12 screwdrivers Allen wrenches, Torx wrenches, precision tools 21-piece T-wrench set 34-piece power sockets set (12 mm - 50 mm) + Torx & socket sockets & ratchet wrench 3/4," LED lamp, saw, scissors, knife, measuring tools etc.