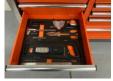

#### Description

Heavy duty tool trolley number of drawers: 11 drawers number of filled drawers: 9 filled drawers tools: chrome-vanadium tools contents: 29-piece ring wrench set (6 mm - 50 mm) 3 ratchet wrench sets with sockets & bits (1/4", 3/8" & 1/2") 11-piece ring wrench set (6\*7 mm - 30\*32 mm) adjustable banre wrench 12-piece pliers set 2 hammers & 4 files point impact and chisel set 12 screwdrivers Allen wrenches, Torx wrenches, precision tools 21-piece T-wrench set 34-piece power sockets set (12 mm - 50 mm) + Torx & socket sockets & ratchet wrench 3/4," LED lamp, saw, scissors, knife, measuring tools etc.