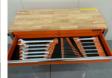

#### Description

Heavy duty tool trolley number of drawers: 11 drawers number of filled drawers: 9 filled drawers tools: chrome-vanadium tools contents: 29-piece ring wrench set (6 mm - 50 mm) 3 ratchet wrench sets with sockets & bits (1/4", 3/8" & 1/2") 11-piece ring wrench set (6\*7 mm - 30\*32 mm) adjustable banre wrench 12-piece pliers set 2 hammers & 4 files point impact and chisel set 12 screwdrivers Allen wrenches, Torx wrenches, precision tools 21-piece T-wrench set 34-piece power sockets set (12 mm - 50 mm) + Torx & socket sockets & ratchet wrench 3/4," LED lamp, saw, scissors, knife, measuring tools etc.