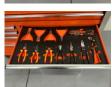

#### Description

Heavy duty tool trolley number of drawers: 11 drawers number of filled drawers: 9 filled drawers tools: chrome-vanadium tools contents: 29-piece ring wrench set (6 mm - 50 mm) 3 ratchet wrench sets with sockets & bits (1/4", 3/8" & 1/2") 11-piece ring wrench set (6\*7 mm - 30\*32 mm) adjustable banre wrench 12-piece pliers set 2 hammers & 4 files point impact and chisel set 12 screwdrivers Allen wrenches, Torx wrenches, precision tools 21-piece T-wrench set 34-piece power sockets set (12 mm - 50 mm) + Torx & socket sockets & ratchet wrench 3/4," LED lamp, saw, scissors, knife, measuring tools etc.