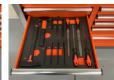

#### Description

Heavy duty tool trolley number of drawers: 11 drawers number of filled drawers: 9 filled drawers tools: chrome-vanadium tools contents: 29-piece ring wrench set (6 mm - 50 mm) 3 ratchet wrench sets with sockets & bits (1/4", 3/8" & 1/2") 11-piece ring wrench set (6\*7 mm - 30\*32 mm) adjustable banre wrench 12-piece pliers set 2 hammers & 4 files point impact and chisel set 12 screwdrivers Allen wrenches, Torx wrenches, precision tools 21-piece T-wrench set 34-piece power sockets set (12 mm - 50 mm) + Torx & socket sockets & ratchet wrench 3/4," LED lamp, saw, scissors, knife, measuring tools etc.