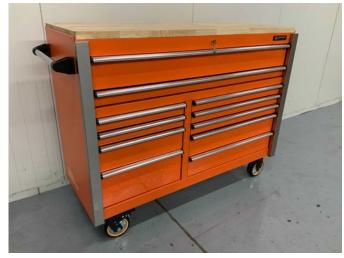

#### Description

Heavy duty tool trolley number of drawers: 11 drawers number of filled drawers: 9 filled drawers tools: chrome-vanadium tools contents: 29-piece ring wrench set (6 mm - 50 mm) 3 ratchet wrench sets with sockets & bits (1/4", 3/8" & 1/2") 11-piece ring wrench set (6\*7 mm - 30\*32 mm) adjustable banre wrench 12-piece pliers set 2 hammers & 4 files point impact and chisel set 12 screwdrivers Allen wrenches, Torx wrenches, precision tools 21-piece T-wrench set 34-piece power sockets set (12 mm - 50 mm) + Torx & socket sockets & ratchet wrench 3/4," LED lamp, saw, scissors, knife, measuring tools etc.